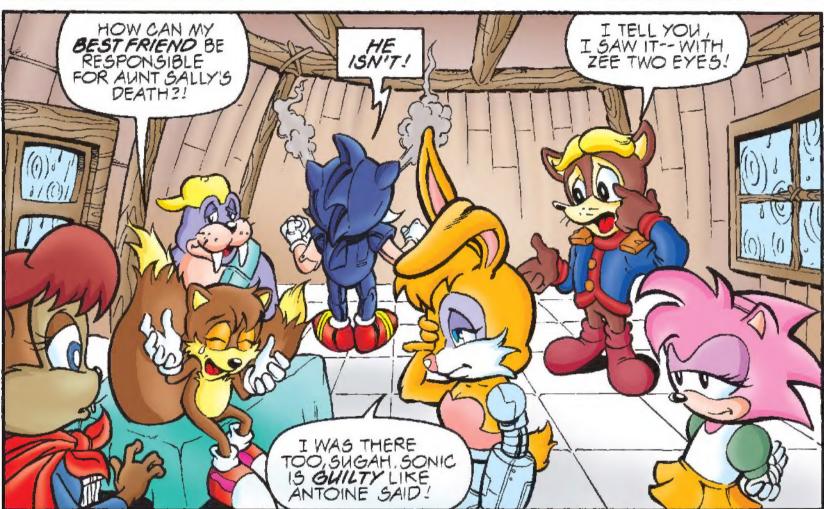

During their latest mission. Princess Sally Acorn met sudden tragedy. Returned to Knothole Village, she was pronounced DLAD. Almost as tragic was the revelation that she died at the hands of...

Somic The Hedgehog himself!

Pronouncing sentence, the hing condemned the "former" hero to a life of imprisonment. While it is clear that treachery and deceil abound, it is equally unclear who all the conspirators are of this swift injustice. While it is certain that the dark forces of Robotropolis are preparing their next move, it is equally uncertain whether our heroes will rally recreating the former glory of the once-gleaming city of Mobotropolis.